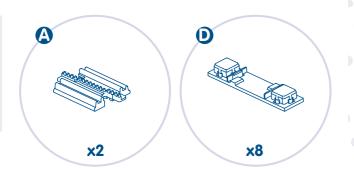

### Parts

- A. 2 Short Tracks
- **B**. 4 Guardrails
- C. 4 Curved Tracks
- **D**. 8 Support Tops
- E. 2 Straight Tracks
- **F**. 16 Support Columns

Please keep this instruction sheet for future reference, as it contains important information.